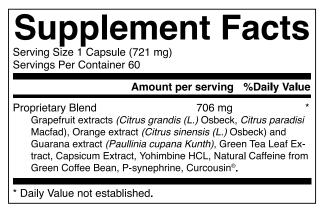

#### What's the Secret?

It's all thanks to our superstar ingredients: Grapefruit Extracts, Orange Extract, Guarana Extract, and Calebin-A team up to kick fat cells to the curb and let those fatty acids roam free, transforming your body composition like never before. These ingredients synergistically work together to amplify fat burning and improve overall body composition.\* So, what are you waiting for? Get started today and sculpt your waistline with ALTER™.

Best to take with at least 200 calories of balanced food.

OTHER INGREDIENTS: Hypromellose Capsule, Magnesium Stearate.

**PRECAUTIONARY NOTE:** For adults only. Before starting this or any supplement, please have your healthcare professional evaluate the supplement for compatibility. If pregnant or nursing, taking medication, or if you have a medical condition, consult a physician.