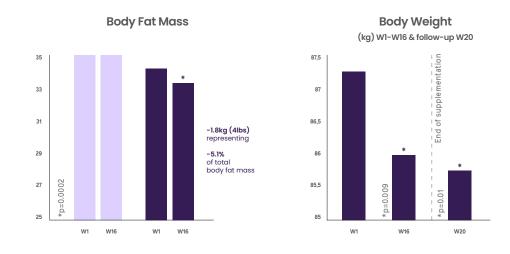

### **Backed By Clinical Support**

\*Subjects continued to lose weight even 4 weeks after the end of supplementation.

- The increase in metabolic rate leads to a significant reduction of subjects' total body weight compared to the placebo group.
- 100% of the weight loss is from fat mass.
- Body composition is rebalanced: lean to fat-mass ratio significantly improves.
- 65% of the total fat loss is from the trunk area: the Index of Central Obesity decreases significantly.
- Waist & hip lines significantly decrease.

#### Alter™ highlights:

- Amplifies Natural Thermogenesis\*
- Boosts Resting Metabolic Rate (BMR) by 10%-20%\*
- Significantly Improves Lean Mass to Fat Mass ratio\*
- 100% of the Weight Loss is from Fat (preserving your muscle)\*
- 65% of the Fat Mass Lost is in the waistline\*
- Visible Results in Waist and Hip Lines\*
- Fights Inflammation\*
- Promotes Liver Health and Circulation\*
- Curb Cravings and Increased Metabolism\*
- Activate Natural GLP-1 Response\*